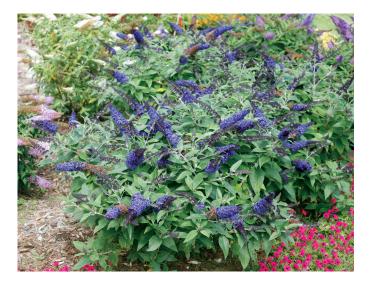

## Pugster™ Buddleia Series

Buddleia x

Pugster Blue™ Buddleia 'SMNBDBT' ppaf, cbraf

Pugster Periwinkle™ Buddleia 'SMNBDO' ppaf, cbraf

Pugster Pink™ Buddleia 'SMNBDPT' ppaf, cbraf

Pugster White™ Buddleia 'SMNBDW' ppaf, cbraf

## Compact, cold-hardy butterfly bush

This new series of *Buddleia* has full sized flowers on a dwarf plant. Dense foliage and good branching result in a full, lush display of colorful, fragrant flowers. The thick, sturdy stems of these plants give them additional winter hardiness, so they are a superior choice for areas where other *Buddleia* varieties experience winter dieback.