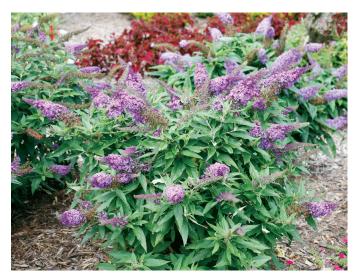

## Pugster™ Buddleia Series

Buddleia x

Pugster Blue™ Buddleia 'SMNBDBT' ppaf, cbraf

Pugster Periwinkle™ Buddleia 'SMNBDO' ppaf, cbraf

Pugster Pink™ Buddleia 'SMNBDPT' ppaf, cbraf

Pugster White™ Buddleia 'SMNBDW' ppaf, cbraf

## Compact, cold-hardy butterfly bush

This new series of *Buddleia* has full sized flowers on a dwarf plant. Dense foliage and good branching result in a full, lush display of colorful, fragrant flowers. The thick, sturdy stems of these plants give them additional winter hardiness, so they are a superior choice for areas where other *Buddleia* varieties experience winter dieback.