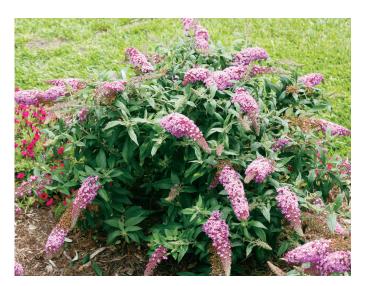

## Pugster™ Buddleia Series

Buddleia x

Pugster Blue™ Buddleia 'SMNBDBT' ppaf, cbraf

Pugster Periwinkle™ Buddleia 'SMNBDO' ppaf, cbraf

Pugster Pink™ Buddleia 'SMNBDPT' ppaf, cbraf

Pugster White™ Buddleia 'SMNBDW' ppaf, cbraf

## Compact, cold-hardy butterfly bush

This new series of *Buddleia* has full sized flowers on a dwarf plant. Dense foliage and good branching result in a full, lush display of colorful, fragrant flowers. The thick, sturdy stems of these plants give them additional winter hardiness, so they are a superior choice for areas where other *Buddleia* varieties experience winter dieback.