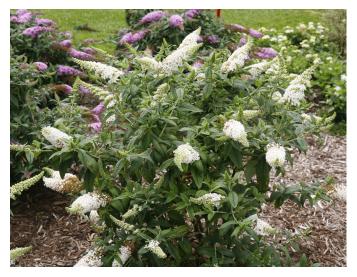

## Pugster™ Buddleia Series

Buddleia x

Pugster Blue™ Buddleia 'SMNBDBT' ppaf, cbraf

Pugster Periwinkle™ Buddleia 'SMNBDO' ppaf, cbraf

Pugster Pink™ Buddleia 'SMNBDPT' ppaf, cbraf

Pugster White™ Buddleia 'SMNBDW' ppaf, cbraf

## Compact, cold-hardy butterfly bush

This new series of *Buddleia* has full sized flowers on a dwarf plant. Dense foliage and good branching result in a full, lush display of colorful, fragrant flowers. The thick, sturdy stems of these plants give them additional winter hardiness, so they are a superior choice for areas where other *Buddleia* varieties experience winter dieback.