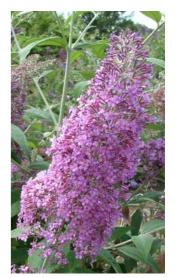

Buddleja davidii 'Blue Horizon' AGM (H4) 2010 [No 5 & 52] (votes 7-2). Submitted by Eurotrial and Sampford Shrubs. Comments: Nice blue and good tight habit. Distinct. Has everything going for it. Availability: 10 suppliers listed in Plant Finder. Description: Flower colour violet blue 93C. Average inflorescence size 44x5cm. Height and spread 270x260cm.