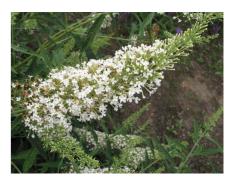

Buddleja davidii NANHO WHITE 'Monite' AGM (H4) 2010 [No 62] (votes 12-0). Submitted by Longstock (National Collection Holder). Comments: Good habit, stays compact. Floriferous, with long tapering panicles. Availability: 10 suppliers listed in Plant Finder. Description: Flower colour white N155D. Height and spread 210x280cm.