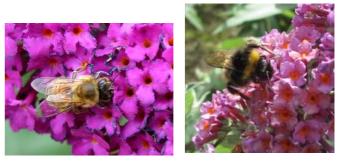

#### **Insect Visitations:**

In 2009 a butterfly count was conducted. This was done by spending 10 minutes observing one row of *Buddleja* entries, recording which species of butterfly were seen to land on a flower (not leaves). Information was also recorded about the flowering stage, the size of the shrubs and the colour of the cultivars, as well as the date and weather conditions. These recordings were done on warm sunny days early in the morning, when butterfly numbers were at their highest.

It should be noted that it is difficult to make quantitative readings of insect visitations and that the results here are a guideline only. The plants varied in size and flowering stage. Also no other insect was included in this count (such as bees, which may have different preferences).

Fever fly (March Fly)

Hymenoptera: Apidae (Bees)Apis melliferaHoneybeeBombus terrestrisBumblebeeBombus lucorumBumblebeeBombus pascuorumBumblebee

A notable absentee from the list of butterflies is the Small tortoiseshell, *Aglais urticae*. This used to be one of the most common butterflies in gardens and a frequent visitor to *Buddleia* flowers. Its numbers in Surrey have crashed in recent years almost to vanishing point, possibly as a result of parasitism of the caterpillars by a tachinid fly, *Sturmia bella*. This fly was first recorded in Britain in 1998 and has since become widespread south of the Severn-Wash line.