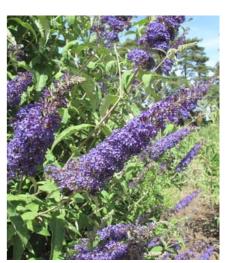

Buddleja davidii 'Dartmoor' AGM (H4) 2010 reconfirming AGM(H4)1993 [No 10] (votes 12-0).

Sent by Eurotrial. **Comments:** Very distinctive inflorescences. Very big and spreading, fantastic if you have the space.

**Availability:** 28 suppliers listed in Plant Finder. **Description:** Flower colour purple violet N81B/C. Height and spread 300x400cm.

Buddleja davidii 'Black Knight' AGM (H4) 2010 reconfirming AGM(H4)1993 [No 4] (votes 8-0). Sent by Eurotrial. Comments: Unique dark colour. There is no modern form with this depth of colour. Availability: 53 suppliers listed in Plant Finder. Description: Flower colour dark violet, darker than 86A. Inflorescence size 21x5cm. Height and spread 220x250cm.