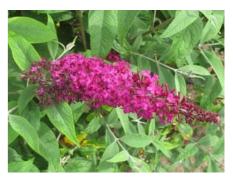

Buddleja davidii 'Blue Horizon' AGM (H4) 2010 [No 5 & 52] (votes 7-2). Submitted by Eurotrial and Sampford Shrubs. Comments: Nice blue and good tight habit. Distinct. Has everything going for it. Availability: 10 suppliers listed in Plant Finder. Description: Flower colour violet blue 93C. Average inflorescence size 44x5cm. Height and spread 270x260cm.