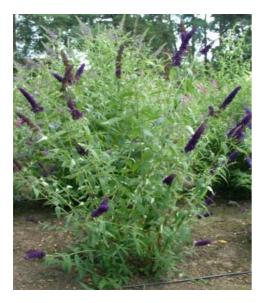

**Availability:** 28 suppliers listed in Plant Finder. **Description:** Flower colour purple violet N81B/C. Height and spread 300x400cm.

Buddleja davidii 'Black Knight' AGM (H4) 2010 reconfirming AGM(H4)1993 [No 4] (votes 8-0). Sent by Eurotrial. Comments: Unique dark colour. There is no modern form with this depth of colour. Availability: 53 suppliers listed in Plant Finder. Description: Flower colour dark violet, darker than 86A. Inflorescence size 21x5cm. Height and spread 220x250cm.