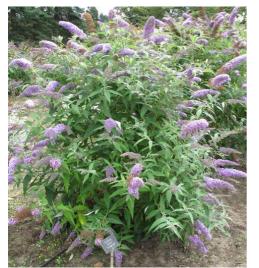

#### Soil and Nutrition:

The entries were planted in 2007 in Howard's Field at RHS Wisley. The plants were spaced 2.5m apart.

In 2008 many cultivars appeared to be chlorotic, which is thought to be due to mineral deficiency, particularly magnesium. To overcome this, magnesium sulphate salts (Epsom salts) were watered into the soil. In general *Buddleja's* are fairly unfussy about soil, but prefer well drained soils in a sunny spot (although they can wilt if they don't get enough water), and prefer to be away from frost pockets.