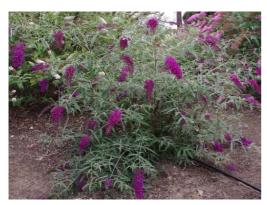

Buddleja davidii 'Blue Horizon' AGM (H4) 2010 [No 5 & 52] (votes 7-2). Submitted by Eurotrial and Sampford Shrubs. Comments: Nice blue and good tight habit. Distinct. Has everything going for it. Availability: 10 suppliers listed in Plant Finder. Description: Flower colour violet blue 93C. Average inflorescence size 44x5cm. Height and spread 270x260cm.