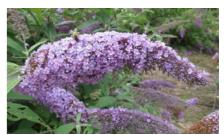

Buddleja davidii 'Dartmoor' AGM (H4) 2010 reconfirming AGM(H4)1993 [No 10] (votes 12-0).

Sent by Eurotrial. **Comments:** Very distinctive inflorescences. Very big and spreading, fantastic if you have the space.

**Availability:** 28 suppliers listed in Plant Finder. **Description:** Flower colour purple violet N81B/C. Height and spread 300x400cm.

Buddleja davidii 'Black Knight' AGM (H4) 2010 reconfirming AGM(H4)1993 [No 4] (votes 8-0). Sent by Eurotrial. Comments: Unique dark colour. There is no modern form with this depth of colour. Availability: 53 suppliers listed in Plant Finder. Description: Flower colour dark violet, darker than 86A. Inflorescence size 21x5cm. Height and spread 220x250cm.