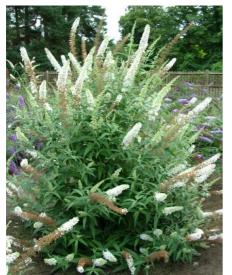

Buddleja davidii 'White Profusion' AGM (H4) 2010 reconfirming AGM(H4)1993 [No 43] (votes 7-1). Sent by Eurotrial. Comments: A later flowing white. A big plant, but it has a reasonably good habit. The secondary flower spikes are a good size. Availability: 28 suppliers listed in Plant Finder.

listed in Plant Finder. **Description:** Flower colour white N155D. Height and spread 280x380cm.

Buddleja davidii NANHO PURPLE 'Monum' AGM (H4) 2010 reconfirming AGM(H4)2002 [No 21] (votes 6-2). Sent by Eurotrial.