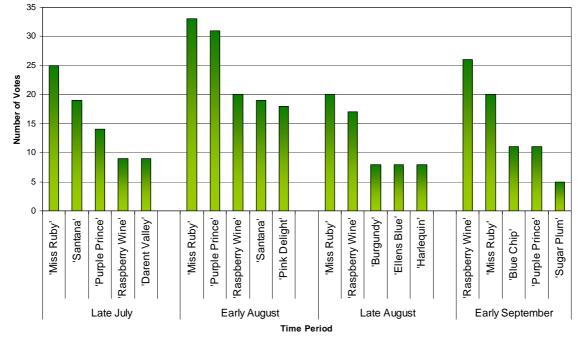

The graph on the left is

the cumulative result of the public vote from all

three years, and shows the top 20 most popular

cultivars in the trial.

(Photos of the top 6

the next page).

cultivars are shown on

The graph below was produced from the results from all three years, divided into 4 time periods. The top 5 most popular *Buddleja* in each division are shown. This graph demonstrates that the favourite *Buddleja* cultivars remained popular throughout the season.