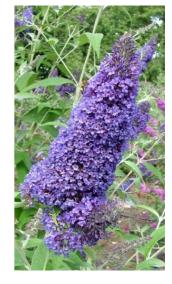

**Availability:** 28 suppliers listed in Plant Finder. **Description:** Flower colour purple violet N81B/C. Height and spread 300x400cm.

Buddleja davidii 'Black Knight' AGM (H4) 2010 reconfirming AGM(H4)1993 [No 4] (votes 8-0). Sent by Eurotrial. Comments: Unique dark colour. There is no modern form with this depth of colour. Availability: 53 suppliers listed in Plant Finder. Description: Flower colour dark violet, darker than 86A. Inflorescence size 21x5cm. Height and spread 220x250cm.