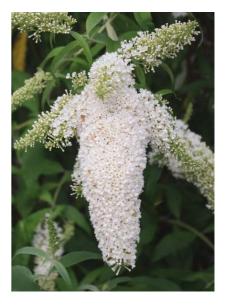

Buddleja davidii NANHO WHITE 'Monite' AGM (H4) 2010 [No 62] (votes 12-0). Submitted by Longstock (National Collection Holder). Comments: Good habit, stays compact. Floriferous, with long tapering panicles. Availability: 10 suppliers listed in Plant Finder. Description: Flower colour white N155D. Height and spread 210x280cm.

violet 85A. Inflorescence length 29cm. Height and spread 280x290cm.

Buddleja davidii 'Darent Valley' AGM (H4) 2010 [No 76] (votes 8-1). Submitted by RHS Wisley. Comments: Compact upright habit, best habit of all the white entries. Very floriferous. Availability: Not listed in Plant Finder. Description: Flower colour white N155C. Height and spread 210x200cm.