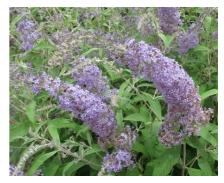

#### The following AGM's have been reconfirmed:

Buddleja davidii 'Royal Red' AGM (H4) 2010 reconfirming AGM(H4)1993 [No 37] (votes 10-1). Sent by Eurotrial. Comments: A good colour, the best red of the older cultivars. Reasonable habit. Availability: 50 suppliers listed in Plant Finder. Description: Flower colour rich purple, bit redder than 77A. Average inflorescence size 37x8cm. Height and spread 170x180cm.