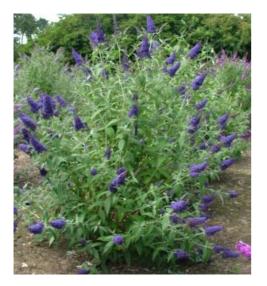

**Availability:** 28 suppliers listed in Plant Finder. **Description:** Flower colour purple violet N81B/C. Height and spread 300x400cm.

Buddleja davidii 'Black Knight' AGM (H4) 2010 reconfirming AGM(H4)1993 [No 4] (votes 8-0). Sent by Eurotrial. Comments: Unique dark colour. There is no modern form with this depth of colour. Availability: 53 suppliers listed in Plant Finder. Description: Flower colour dark violet, darker than 86A. Inflorescence size 21x5cm. Height and spread 220x250cm.