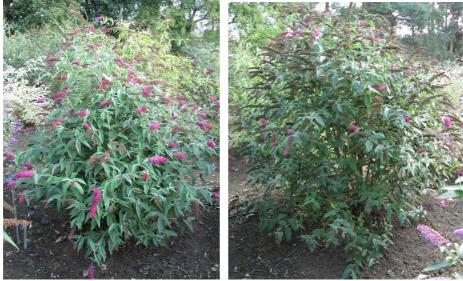

These two Buddleja's are both 'Miss Ruby'. The pictures were taken on the same day (9/9/10), and both plants are the same age and healthy. The left hand bush has been deadheaded throughout the season, whereas the right had bush has not. This clearly demonstrates the advantage of deadheading to prolong the flowering season. Other advantages include the production of new fresher looking foliage and helping the bush to maintain a good habit. It also prevents excessive seeding, since *Buddleja davidii* is listed as an invasive plant.