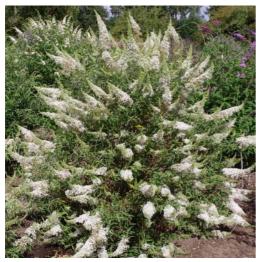

Buddleja davidii NANHO WHITE 'Monite' AGM (H4) 2010 [No 62] (votes 12-0). Submitted by Longstock (National Collection Holder). Comments: Good habit, stays compact. Floriferous, with long tapering panicles. Availability: 10 suppliers listed in Plant Finder. Description: Flower colour white N155D. Height and spread 210x280cm.