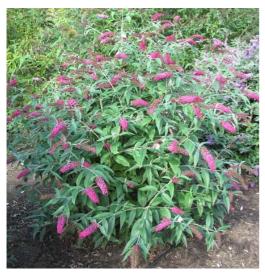

Buddleja davidii 'Blue Horizon' AGM (H4) 2010 [No 5 & 52] (votes 7-2). Submitted by Eurotrial and Sampford Shrubs. Comments: Nice blue and good tight habit. Distinct. Has everything going for it. Availability: 10 suppliers listed in Plant Finder. Description: Flower colour violet blue 93C. Average inflorescence size 44x5cm. Height and spread 270x260cm.