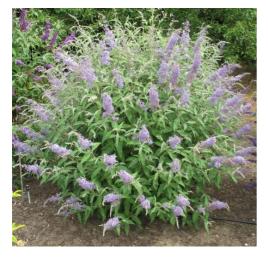

#### Buddleja davidii 'Silver Lilac' AGM (H4) 2010 [No 38] (votes 9-0).

Submitted by Eurotrial. **Comments:** Some *Buddleja fallowiana* in its ancestry. Very distinct, good tapering panicles with a broad base. Compact habit. Lovely greyish foliage. **Availability:** Not listed in Plant Finder.

**Description:** Flower colour violet N80C. Inflorescence length 31cm. Height and spread 160x210cm.