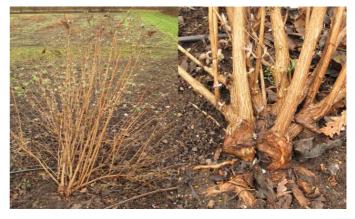

In November 2010 there were a series of strong winds. The Deer's Farm site is more exposed than Howards Field, which is surrounded by trees. The advantage of pruning after flowering was seen when three of the un-pruned entries blew over. Two were completely

ripped out of the ground, and one was blown over and damaged. The pruned plants all survived, and will have been less affected by wind-rock than the remaining un-pruned entries.

Pictures: Left: the blown over buddleja, Right: a close up of the damage done to the base of the stem.