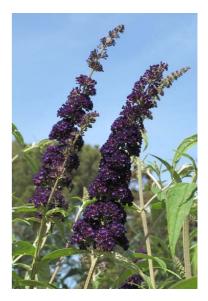

**Availability:** 28 suppliers listed in Plant Finder. **Description:** Flower colour purple violet N81B/C. Height and spread 300x400cm.

Buddleja davidii 'Black Knight' AGM (H4) 2010 reconfirming AGM(H4)1993 [No 4] (votes 8-0). Sent by Eurotrial. Comments: Unique dark colour. There is no modern form with this depth of colour. Availability: 53 suppliers listed in Plant Finder. Description: Flower colour dark violet, darker than 86A. Inflorescence size 21x5cm. Height and spread 220x250cm.