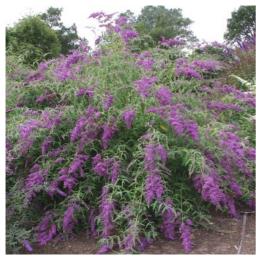

Buddleja davidii 'Blue Horizon' AGM (H4) 2010 [No 5 & 52] (votes 7-2). Submitted by Eurotrial and Sampford Shrubs. Comments: Nice blue and good tight habit. Distinct. Has everything going for it. Availability: 10 suppliers listed in Plant Finder. Description: Flower colour violet blue 93C. Average inflorescence size 44x5cm. Height and spread 270x260cm.