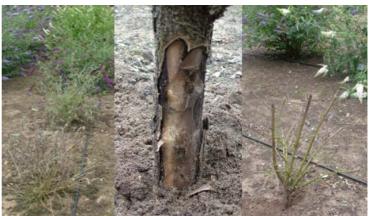

Pictures: Left: The affected *Buddleja* NANHO PURPLE = 'Monum' in the foreground. Middle: The rotten wood at the base of *Buddleja* 'Charming'. Right: the affected *Buddleja* 'Charming'.

Known as 'water moulds', these diseases spread by water movement in the soil, as well as the transport of infected plant material and soil

containing the spores. In this case, it is impossible to identify accurately where the pathogens may have come from.

Symptoms of *Phytophthora* infections include the bark becoming a darker colour (seen when it is cut into) (see image above). Dead bark can sometimes be seen around the base of the stem. Often associated with the dying bark are lesions oozing dark sap. The root system is reduced in size and dark coloured and dying. The leaves tend to be smaller, turn yellow and often fall off early. Eventually large amounts of dieback will occur, and the plant will be overcome by the pathogen.