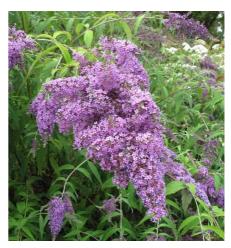

Buddleja davidii 'Pink Delight' AGM (H4) 2010 reconfirming AGM(H4)1993 [No 29 & 30] (votes 11-0). Sent by Eurotrial. Comments: Distinct. The best pink. Large well branched inflorescences. Good compact habit. Availability: 42 suppliers listed in Plant Finder. **Description:** Flower colour deep pink, bit brighter than N78C. Inflorescence size 30x8cm. Height and spread 240x250cm.