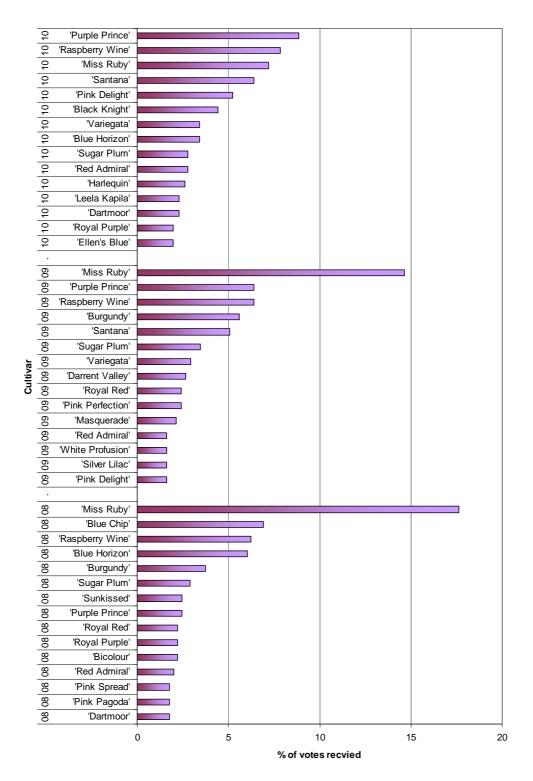

#### **Public Vote for Favourite:**

**2008:** Between 31<sup>st</sup> July and 27<sup>th</sup> September a public 'vote for your favourite *Buddleja*' was conducted. A total 448 votes were cast, and resulted in 77 of the cultivars receiving at least 1 vote. By far the most popular was 'Miss Ruby' which received 17.6% of the votes cast. The three runners up were 'Blue chip' (6.9%), 'Raspberry Wine' (6.2%) and 'Blue Horizon' (6%).

**2009:** 375 votes were cast by the public between the 15<sup>th</sup> July and 9<sup>th</sup> September. 82 of the cultivars received a vote. As with the previous year, the most popular cultivar was 'Miss Ruby' (14.7%). The runners up were; 'Raspberry Wine' and 'Purple Prince' (both with 6.4%) and 'Burgundy' (5.6%).

**2010:** This was the most popular year, with 615 votes cast between 28<sup>th</sup> July to 18<sup>th</sup> September, and 83 entries received at least 1 vote. This year resulted in 'Purple Prince' (8.8%) being the most popular cultivar, followed by 'Raspberry Wine' (7.9%) and 'Miss Ruby' (7.2%).

#### The top cultivars overall:

#1 'Miss Ruby' (Tn 54)

#2 'Raspberry Wine' (Tn 35)

#3 'Purple Prince' (Tn 80)

#4 'Santana' (Tn 69)

#5 'Blue Horizon' (Tn 5 & 52)

#6 'Burgundy' (Tn 8)

The top 10 most popular cultivars from the three years are shown below.