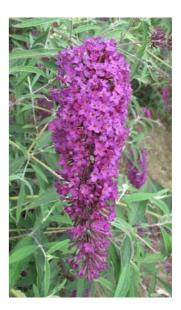

Buddleja davidii 'Blue Horizon' AGM (H4) 2010 [No 5 & 52] (votes 7-2). Submitted by Eurotrial and Sampford Shrubs. Comments: Nice blue and good tight habit. Distinct. Has everything going for it. Availability: 10 suppliers listed in Plant Finder. Description: Flower colour violet blue 93C. Average inflorescence size 44x5cm. Height and spread 270x260cm.