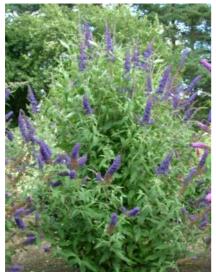

Buddleja davidii 'Blue Horizon' AGM (H4) 2010 [No 5 & 52] (votes 7-2). Submitted by Eurotrial and Sampford Shrubs. Comments: Nice blue and good tight habit. Distinct. Has everything going for it. Availability: 10 suppliers listed in Plant Finder. Description: Flower colour violet blue 93C. Average inflorescence size 44x5cm. Height and spread 270x260cm.

## The approximate flowering times for the AGM *Buddleja* cultivars: (Dates are an average from 2009 and 2010).

| TN | Cultivar 1.7 3.7                   | 5.7 8.7 | 9.7 11.7 12.7 | 13.7 15.7 | 7 16.7 | 21.7 24. | 7 25.7 | 26.7 28.7 | 31.7 2 | .8 5.8 | õ.8 7.8 | 27.8 | 3.9 13.9 | ) 17.9 | 19.1 | 20.9 | 12.10 |
|----|------------------------------------|---------|---------------|-----------|--------|----------|--------|-----------|--------|--------|---------|------|----------|--------|------|------|-------|
| 4  | B. davidii 'Black Knight'          | Start   |               |           |        | 50%      |        |           |        |        |         |      |          |        |      |      | End   |
| 5  | <i>B. davidii</i> 'Blue Horizon'   |         |               | 50%       | ,<br>o |          |        |           |        |        |         |      | End      |        | End  |      |       |
| 9  | B. davidii CAMBERWELL BEAUTY 'Caml | eep'    |               |           |        | Start    |        |           | 50%    |        |         | _    | End      |        | End  |      |       |
| 10 | B. davidii 'Dartmoor'              |         |               |           |        | Start    |        |           |        | 50%    |         |      |          |        | End  |      | End   |
| 21 | B. davidii NANHO PURPLE 'Monum'    | Start   |               |           |        |          |        | 50%       |        |        |         |      |          | End    |      | End  |       |
| 29 | <i>B. davidii</i> 'Pink Delight'   | Start   |               |           |        |          |        | 50%       |        |        |         |      |          |        | End  |      | End   |
| 37 | <i>B. davidii</i> 'Royal Red'      |         | Start         |           |        |          |        | 50%       |        |        |         |      | End      |        |      |      | End   |
| 38 | B. davidii 'Silver Lilac'          |         |               | Start     |        |          |        |           |        | 5      | )%      |      |          |        |      |      | End   |
| 41 | B. davidii 'Sunkissed'             |         | Star          | :         |        |          |        | 50%       |        |        |         |      |          | End    |      |      | End   |
| 43 | B. davidii 'White Profusion'       |         |               |           |        | Start    |        |           |        |        | 50%     |      |          | End    |      |      | End   |
| 48 | <i>B. davidii</i> 'Ellen's Blue'   |         | Start         |           |        |          | 50%    |           |        |        |         |      |          |        |      |      | End   |
| 54 | <i>B.</i> 'Miss Ruby' NC2003-22    |         |               |           |        | 50%      | 6      |           |        |        |         |      |          | End    |      |      | End   |
| 62 | B. davidii NANHO WHITE 'Monite'    |         | Start         |           |        |          |        |           | 50     | %      |         |      |          | End    |      |      | End   |
| 76 | B. davidii 'Darent Valley'         |         |               |           | Start  |          |        | 50%       |        |        |         | End  |          |        |      |      | End   |
| 91 | <i>B. davidii</i> 'West Hill'      |         |               | Star      | t      | 50%      | 6      |           |        |        |         |      | End      |        |      | —    | End   |