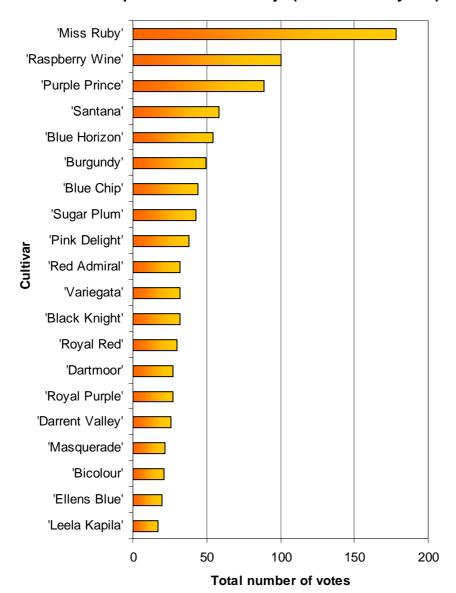

The graph on the left is

the cumulative result of the public vote from all

three years, and shows the top 20 most popular

cultivars in the trial.

(Photos of the top 6

the next page).

cultivars are shown on

The graph below was produced from the results from all three years, divided into 4 time periods. The top 5 most popular *Buddleja* in each division are shown. This graph demonstrates that the favourite *Buddleja* cultivars remained popular throughout the season.

#### The top cultivars overall:

#1 'Miss Ruby' (Tn 54)

#2 'Raspberry Wine' (Tn 35)

#3 'Purple Prince' (Tn 80)

#4 'Santana' (Tn 69)

#5 'Blue Horizon' (Tn 5 & 52)

#6 'Burgundy' (Tn 8)

The top 10 most popular cultivars from the three years are shown below.