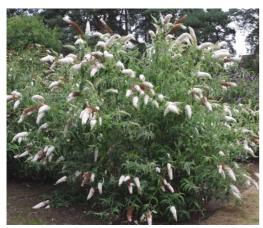

Buddleja davidii 'White Profusion' AGM (H4) 2010 reconfirming AGM(H4)1993 [No 43] (votes 7-1). Sent by Eurotrial. Comments: A later flowing white. A big plant, but it has a reasonably good habit. The secondary flower spikes are a good size. Availability: 28 suppliers listed in Plant Finder.

listed in Plant Finder. **Description:** Flower colour white N155D. Height and spread 280x380cm.

Buddleja davidii NANHO PURPLE 'Monum' AGM (H4) 2010 reconfirming AGM(H4)2002 [No 21] (votes 6-2). Sent by Eurotrial.