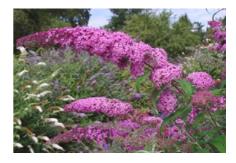

Buddleja davidii 'Pink Delight' AGM (H4) 2010 reconfirming AGM(H4)1993 [No 29 & 30] (votes 11-0). Sent by Eurotrial. Comments: Distinct. The best pink. Large well branched inflorescences. Good compact habit. Availability: 42 suppliers listed in Plant Finder. **Description:** Flower colour deep pink, bit brighter than N78C. Inflorescence size 30x8cm. Height and spread 240x250cm.