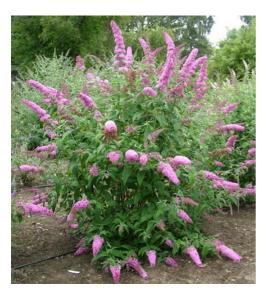

**Comments:** Outstanding dwarf *Buddleja*. Lovely habit. Easy plant with a nice bright colour.

Availability: 22 suppliers listed in Plant Finder. Description: Flower colour purple violet N81A. Average inflorescence size 23x6cm. Height and spread 100x200cm.