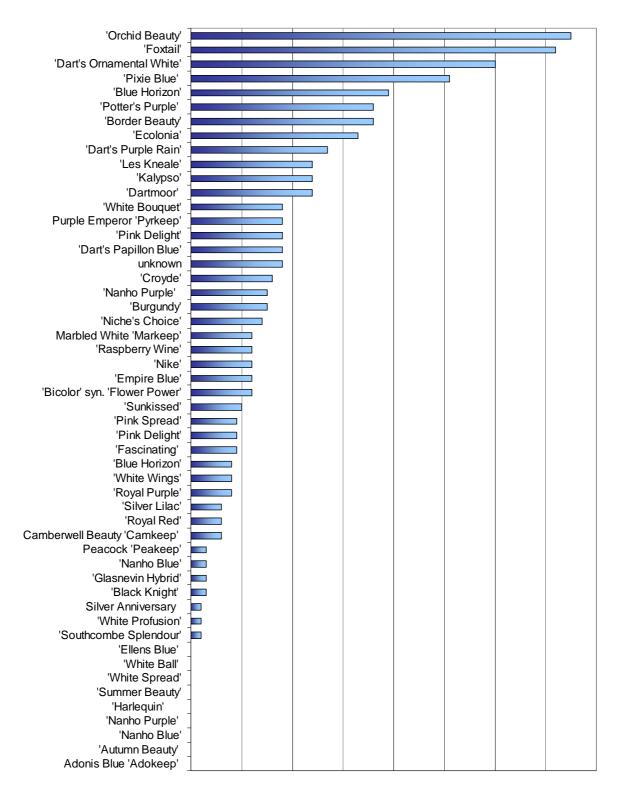

The graph on the left is

the cumulative result of the public vote from all

three years, and shows the top 20 most popular

cultivars in the trial.

(Photos of the top 6

the next page).

cultivars are shown on

The graph below was produced from the results from all three years, divided into 4 time periods. The top 5 most popular *Buddleja* in each division are shown. This graph demonstrates that the favourite *Buddleja* cultivars remained popular throughout the season.

A graph showing the proportion of insect visitations to the Eurotrial *Buddleja* only is shown below.

Colour seemed to have little impact on the choice of flowers that were visited by the butterflies. The top four cultivars are listed as being violet (x2), white and light blue.

The Butterfly Conservation Trials in Dorset found that 'Foxtail' was their most visited Buddleia by butterflies, so the results of this and the RHS's trial reflect each other.

A graph representing the proportion of butterfly visitations to the cultivars assessed can be seen overleaf.